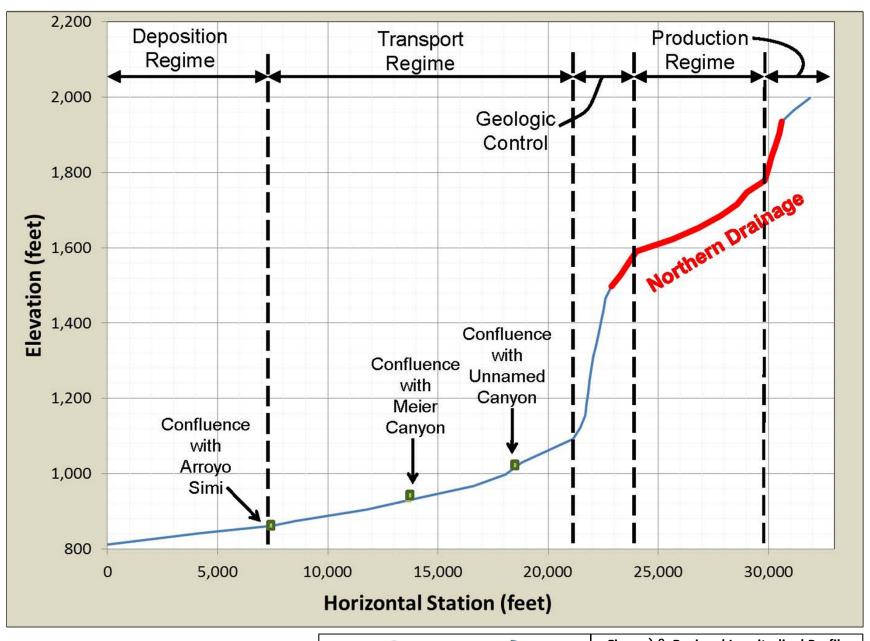

Figure ) 1. Calleguas Creek Watershed Map Boeing: SSFL Northern Drainage Project No. SB0363R

Geosyntec consultants

Figure ) 2. Regional Longitudinal Profile Boeing: SSFL Northern Drainage Project No. SB0363R