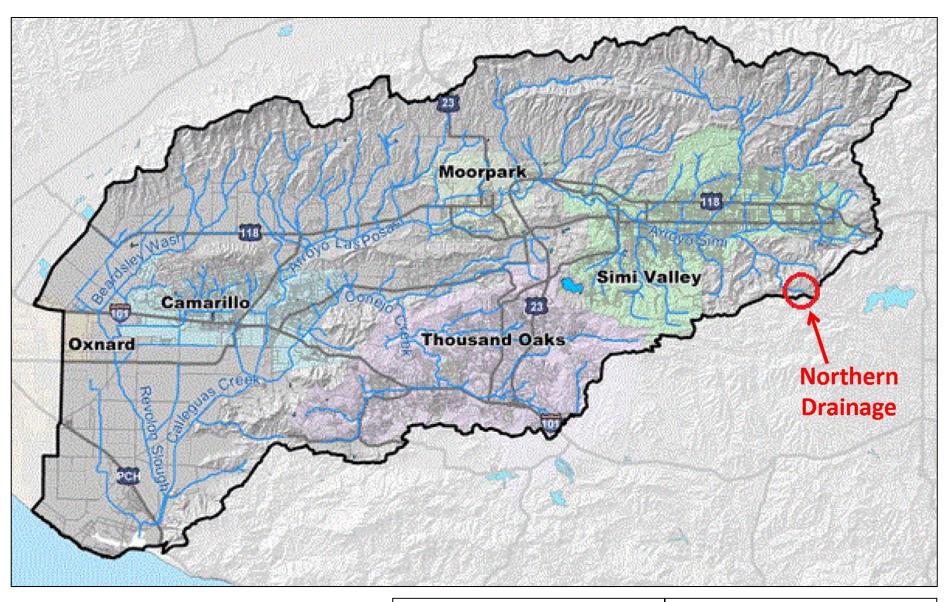

Figure ) 1. Calleguas Creek Watershed Map Boeing: SSFL Northern Drainage Project No. SB0363R

Geosyntec consultants

Figure ) 2. Regional Longitudinal Profile Boeing: SSFL Northern Drainage Project No. SB0363R