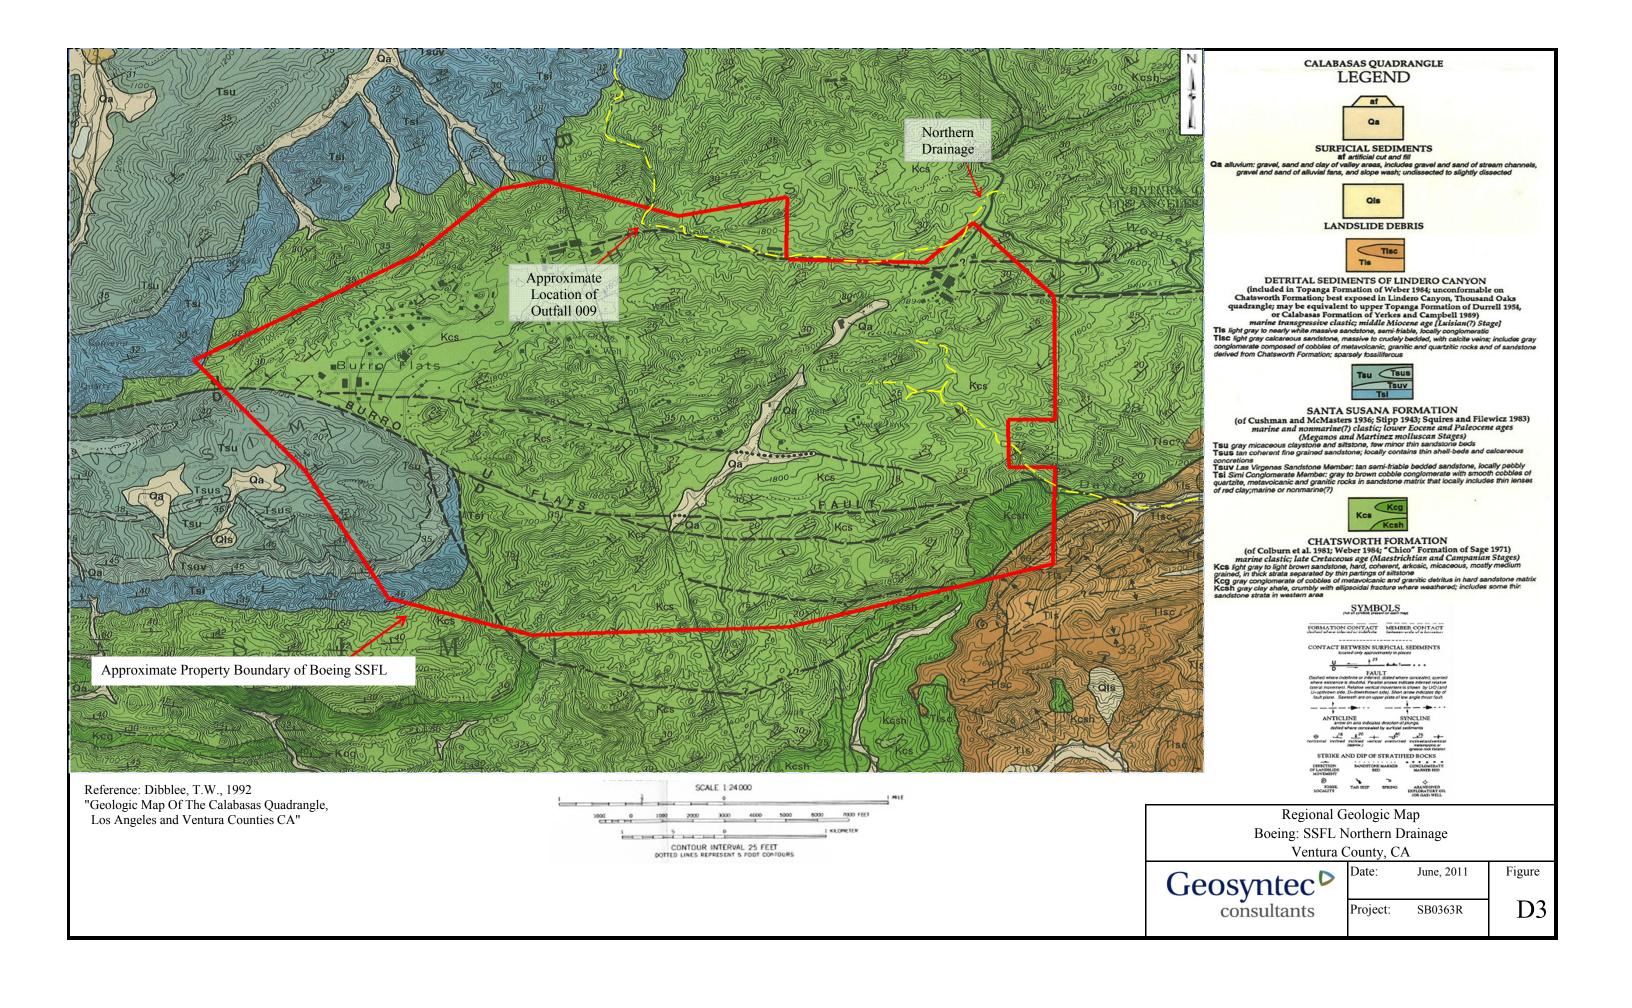

## **Geomorphic Setting**

Prepared by

engineers | scientists | innovators 6701 Center Drive West Suite 550 Los Angeles, CA 90045

Project Number SB0363R

September 21, 2011

Note
Adapted from http://www.calleguascreek.org/ccwmp/