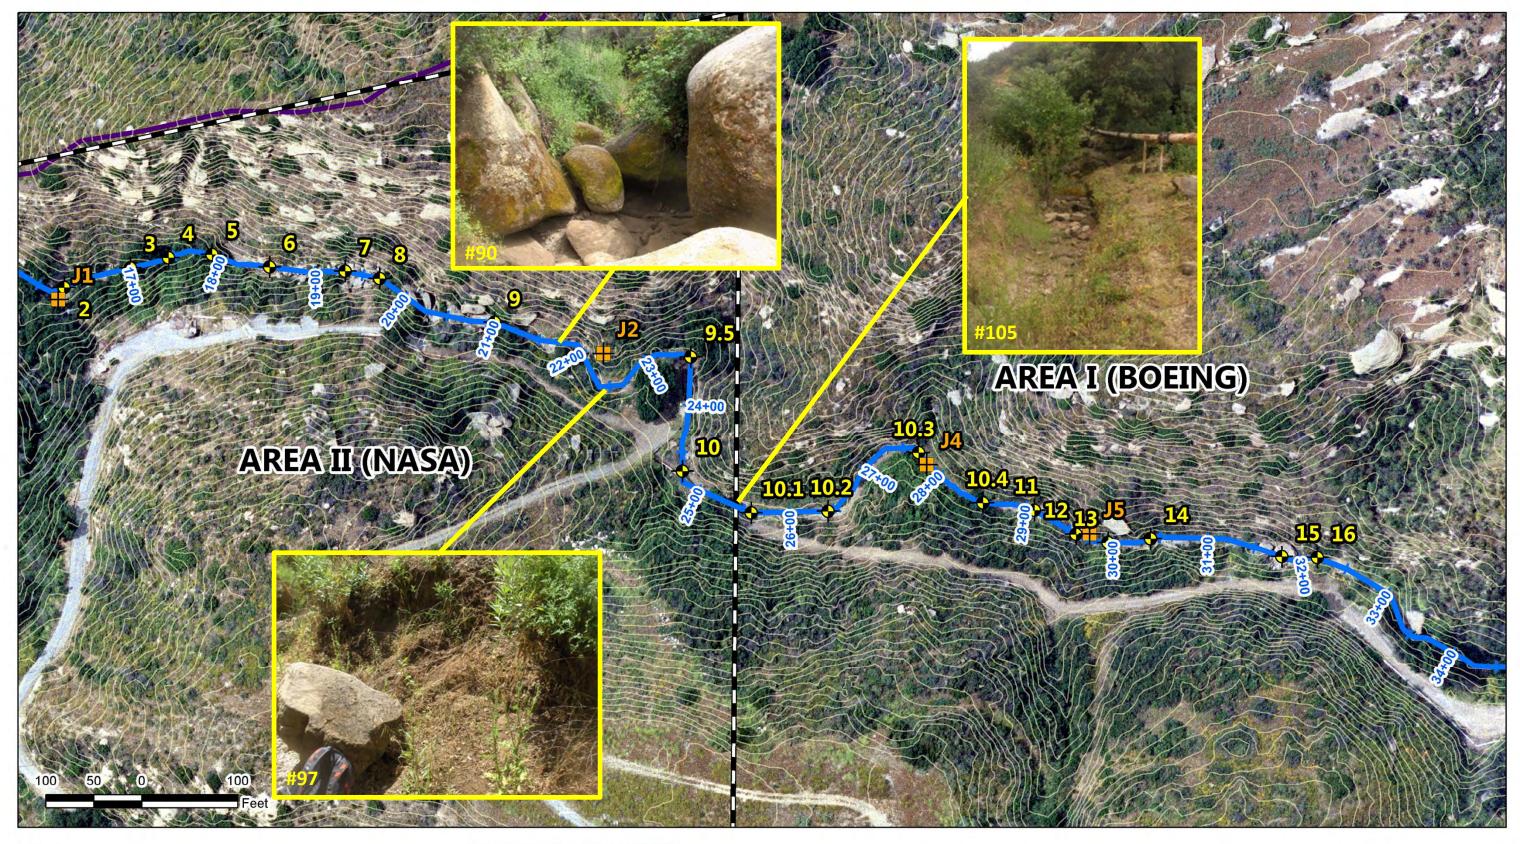

#### **APPENDIX C**

**Plan and Profile Exhibit** 

Prepared for

The Boeing Company

5800 Woolsey Canyon Road, MC: 033-T436 Canoga Park, CA 91304-1148

# **Appendix C**

## **Plan and Profile Exhibit**

Prepared by

Geosyntec Consultants

engineers | scientists | innovators 6701 Center Drive West Suite 550 Los Angeles, CA 90045

Project Number SB0363R

September 21, 2011



#### Legend



NPDES Outfalls



Northern Drainage HEC-RAS Cross Sections Property Boundary

SWMM Subareas

N



North Drainage Plan View Overview





Sheet



### Legend



NPDES Outfalls

Northern Drainage

N





North Drainage Plan View Reach 1 of 7







#### Legend



Northern Drainage

N



North Drainage Plan View Reach 2 of 7