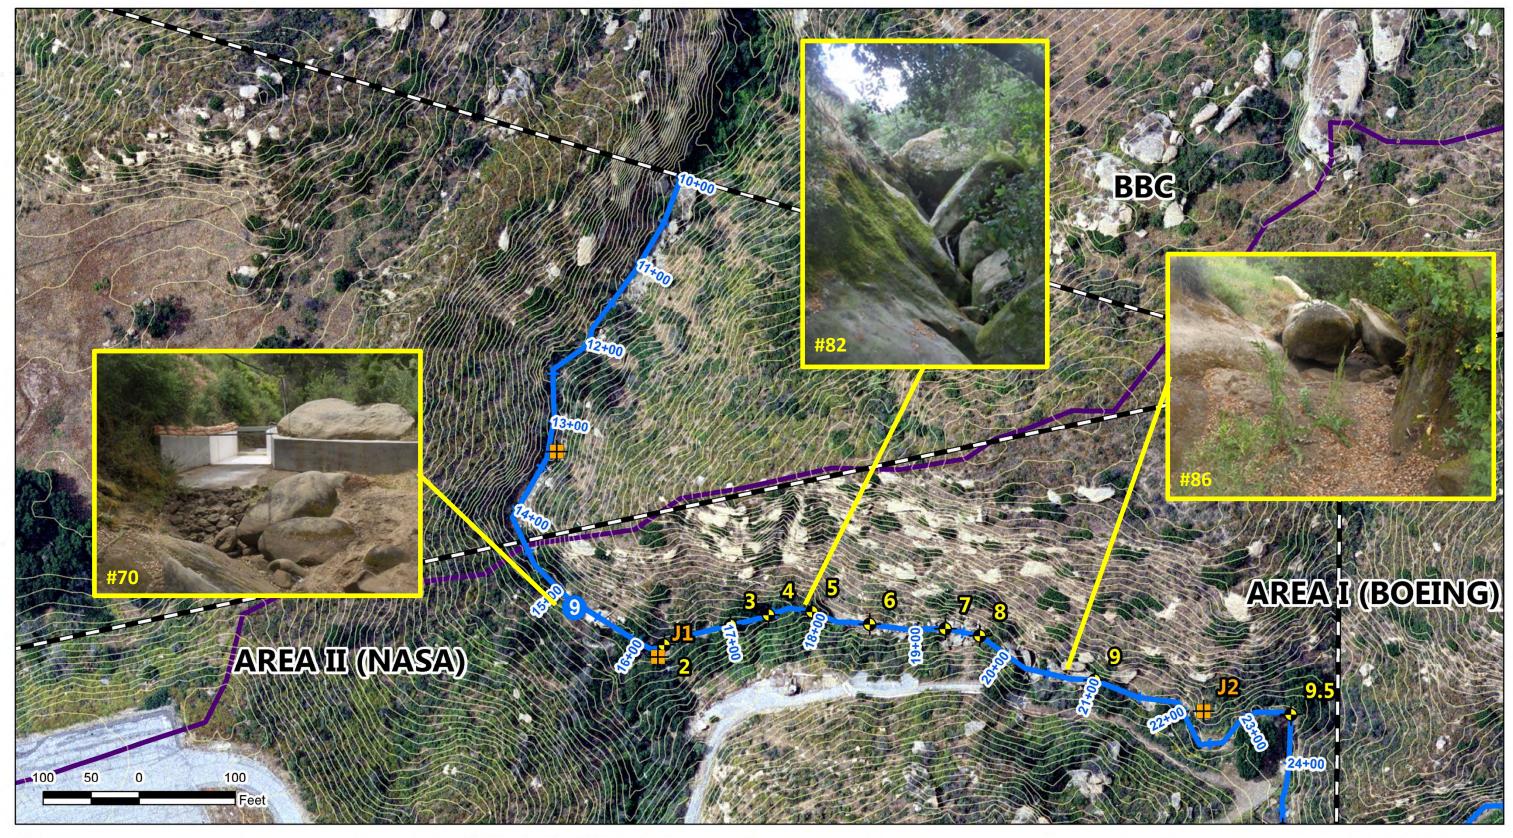

#### **APPENDIX C**

**Plan and Profile Exhibit** 

Prepared for

The Boeing Company

5800 Woolsey Canyon Road, MC: 033-T436 Canoga Park, CA 91304-1148

# **Appendix C**

## **Plan and Profile Exhibit**

Prepared by

Geosyntec Consultants

engineers | scientists | innovators 6701 Center Drive West Suite 550 Los Angeles, CA 90045

Project Number SB0363R

September 21, 2011



#### Legend



NPDES Outfalls



Northern Drainage HEC-RAS Cross Sections Property Boundary

SWMM Subareas

N



North Drainage Plan View Overview





Sheet



### Legend



NPDES Outfalls

Northern Drainage

N





North Drainage Plan View Reach 1 of 7







#### Legend



Northern Drainage

N



North Drainage Plan View Reach 2 of 7