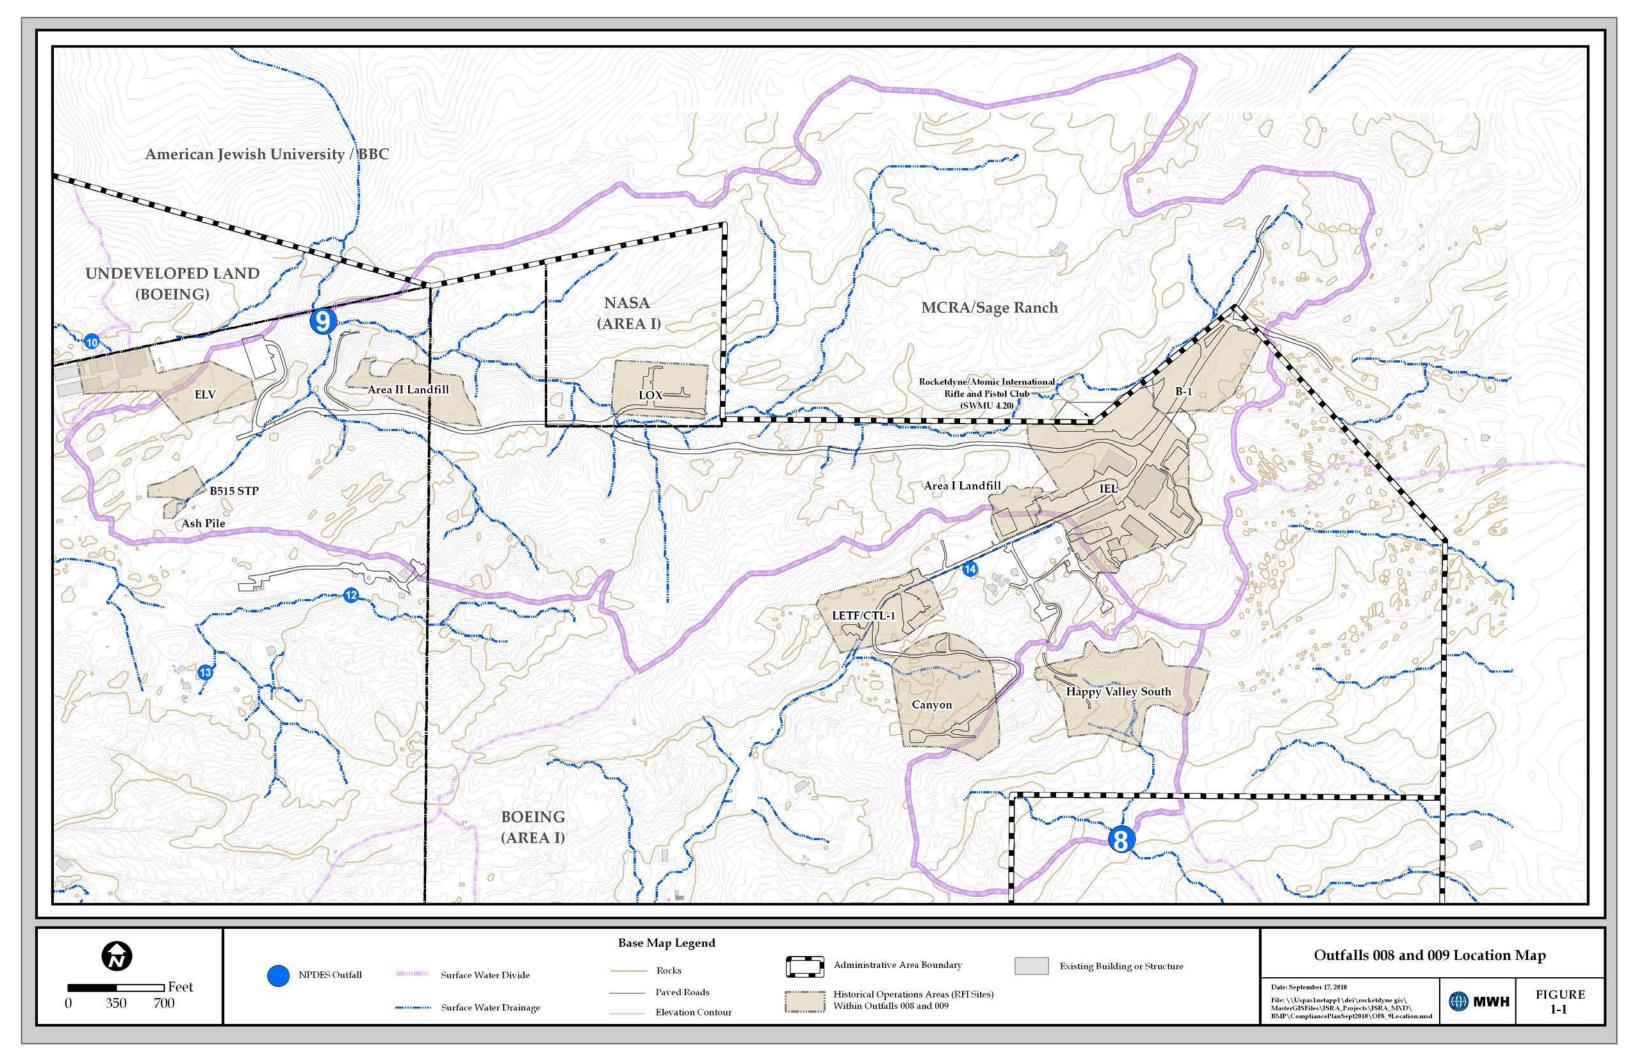

## Outfalls 008 and 009

## **BMP and ISRA Monitoring Base Map Legend** Administrative Area /// Drainage Boundary Non Jurisdictional Surface Water Pathway RFI Site Boundary Subwatershed Boundaries Surface Water Divide NPDES Outfall **Figure Legend** Primary Downgradient Performance Monitoring Sample Location O Upgradient Performance Monitoring Sample Location Secondary Downgradient Performance Monitoring Sample Location △ BMP Sample Location ISRA Excavation Boundary Post-2010 ISRA Area Boundary

- $1. \ \ Aerial\ imagery\ from\ 2010\ Sage\ Consulting.$
- Topographic contours from 2010 Sage Consulting.
   Inspection/sampling at offsite monitoring locations subject

to property owner approval. Path: T:\projects\rock3\ISRA\Figures\PerfMon\Overview\_11x17.mxd 1 inch = 700 feet 1,400