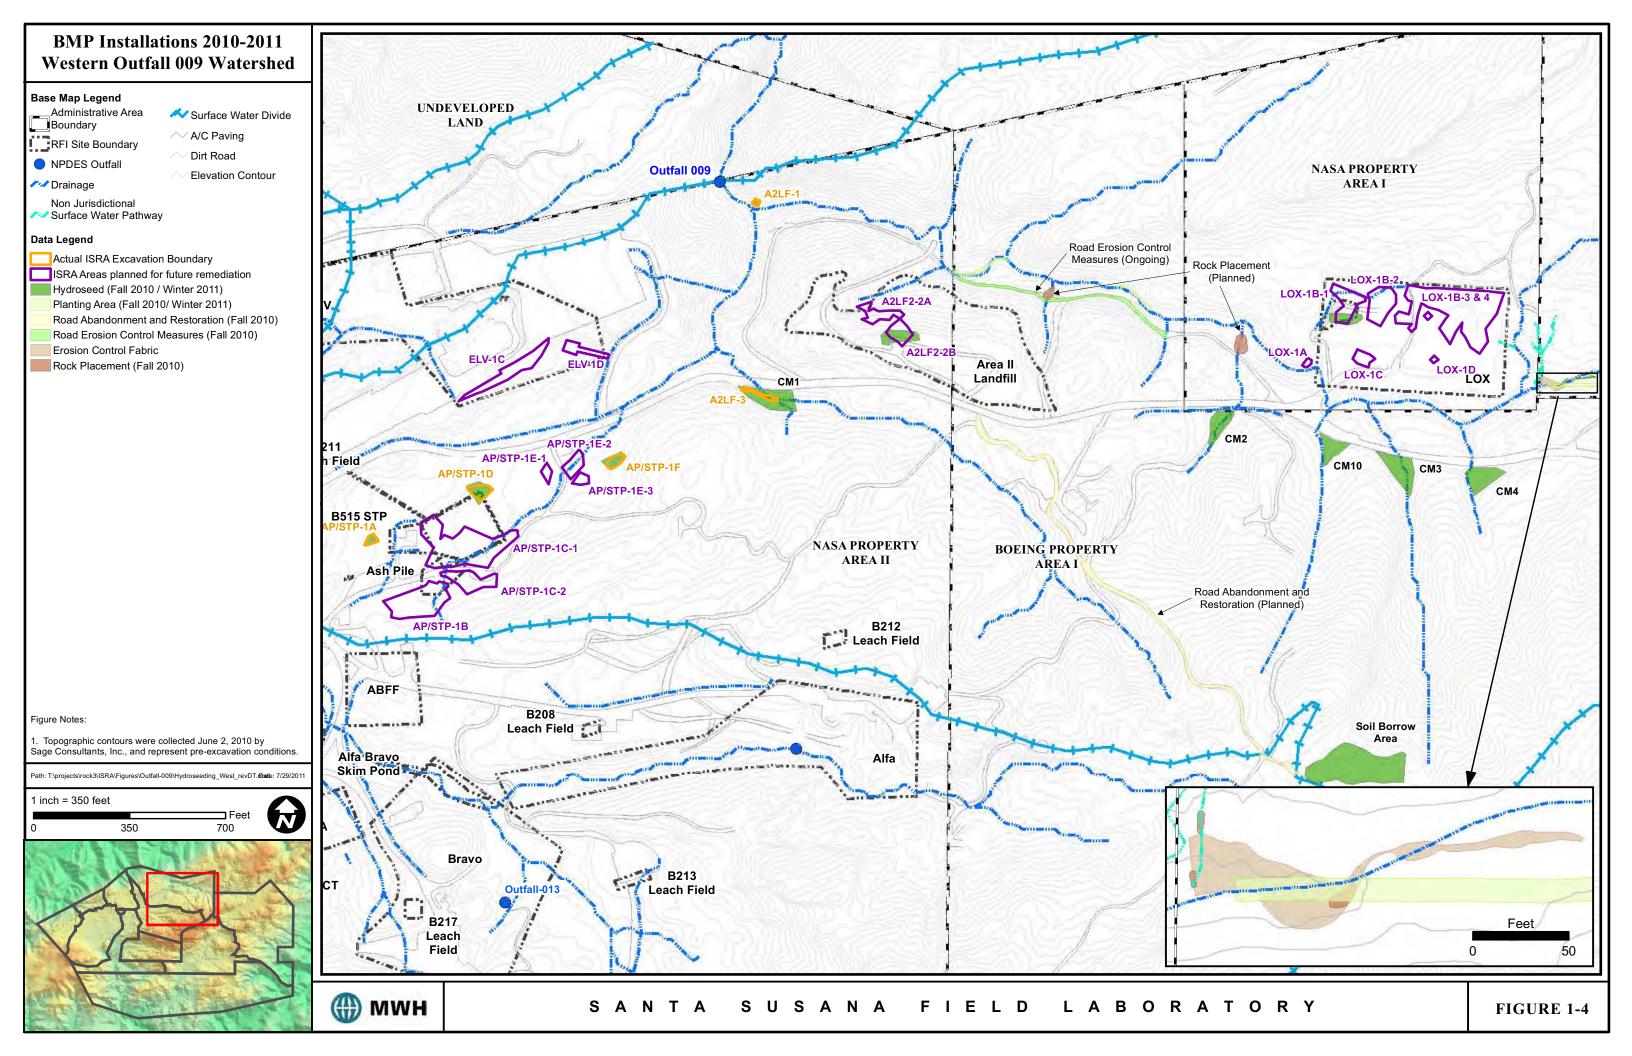

## **BMP and ISRA Monitoring Base Map Legend** Administrative Area /// Drainage Boundary Non Jurisdictional Surface Water Pathway RFI Site Boundary Subwatershed Boundaries Surface Water Divide NPDES Outfall **Figure Legend** Primary Downgradient Performance Monitoring Sample Location O Upgradient Performance Monitoring Sample Location Secondary Downgradient Performance Monitoring Sample Location △ BMP Sample Location ISRA Excavation Boundary Post-2010 ISRA Area Boundary

- $1. \ \ Aerial\ imagery\ from\ 2010\ Sage\ Consulting.$
- Topographic contours from 2010 Sage Consulting.
   Inspection/sampling at offsite monitoring locations subject

to property owner approval. Path: T:\projects\rock3\ISRA\Figures\PerfMon\Overview\_11x17.mxd 1 inch = 700 feet 1,400