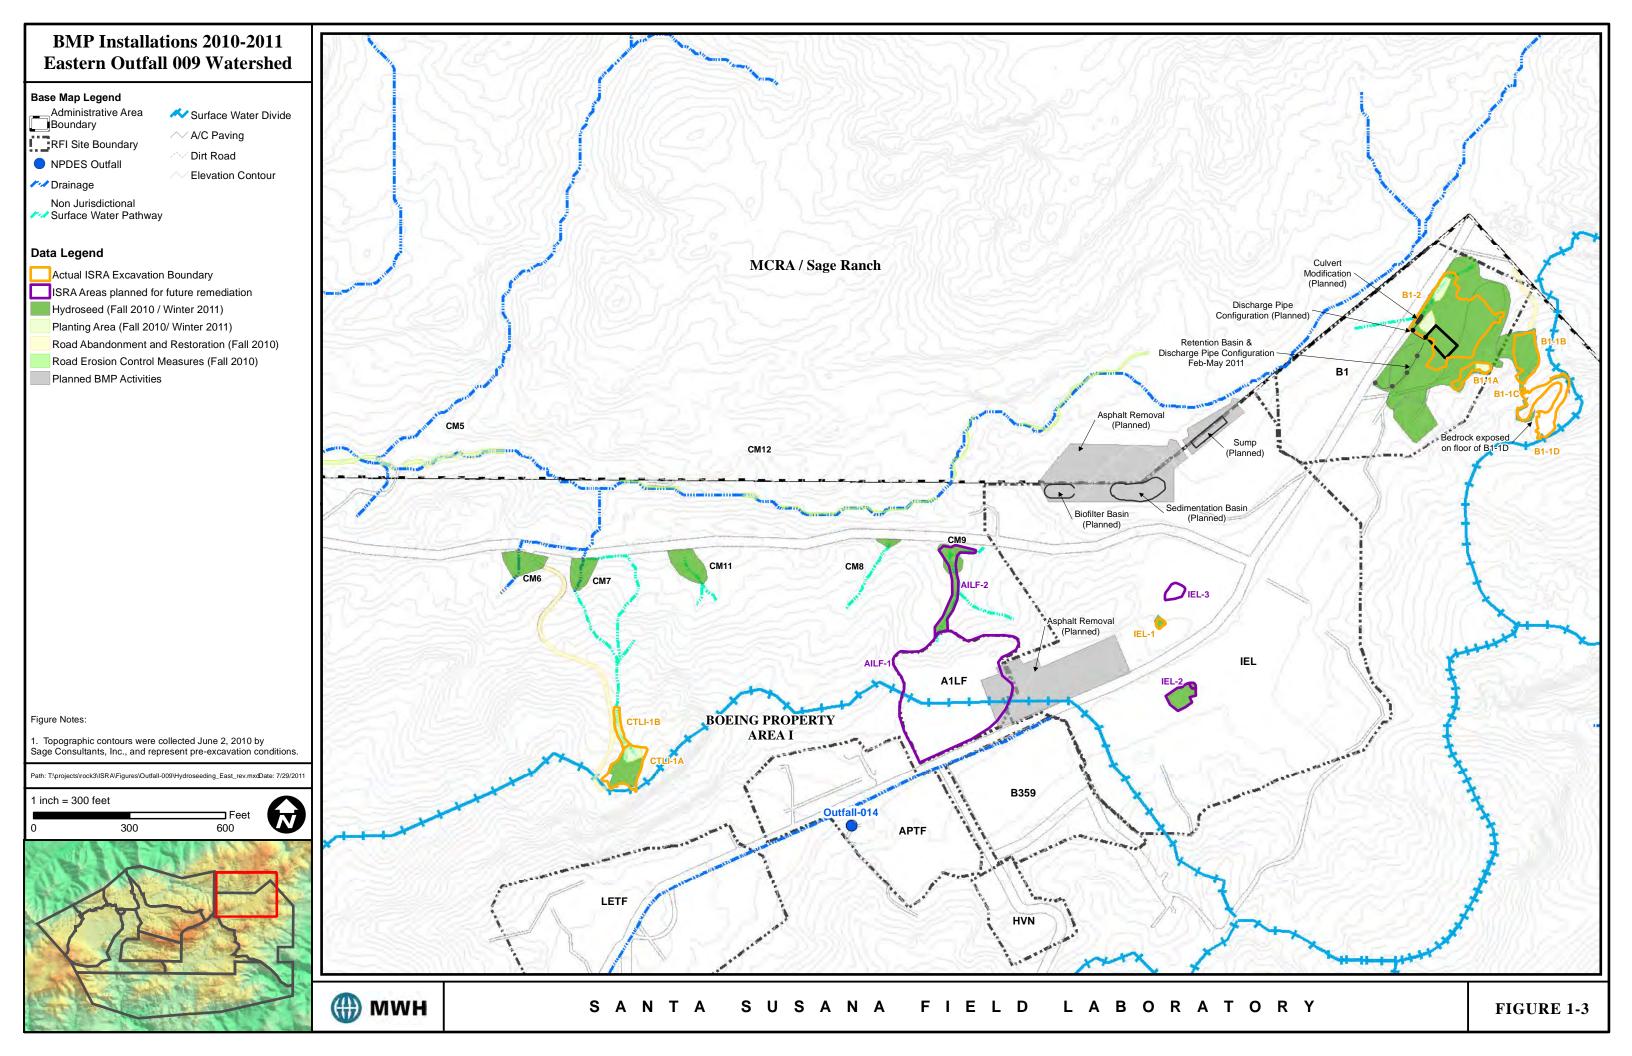

## **BMP and ISRA Monitoring Base Map Legend** Administrative Area /// Drainage Boundary Non Jurisdictional Surface Water Pathway RFI Site Boundary Subwatershed Boundaries Surface Water Divide NPDES Outfall **Figure Legend** Primary Downgradient Performance Monitoring Sample Location O Upgradient Performance Monitoring Sample Location Secondary Downgradient Performance Monitoring Sample Location △ BMP Sample Location ISRA Excavation Boundary Post-2010 ISRA Area Boundary

- $1. \ \ Aerial\ imagery\ from\ 2010\ Sage\ Consulting.$
- Topographic contours from 2010 Sage Consulting.
   Inspection/sampling at offsite monitoring locations subject

to property owner approval. Path: T:\projects\rock3\ISRA\Figures\PerfMon\Overview\_11x17.mxd 1 inch = 700 feet 1,400