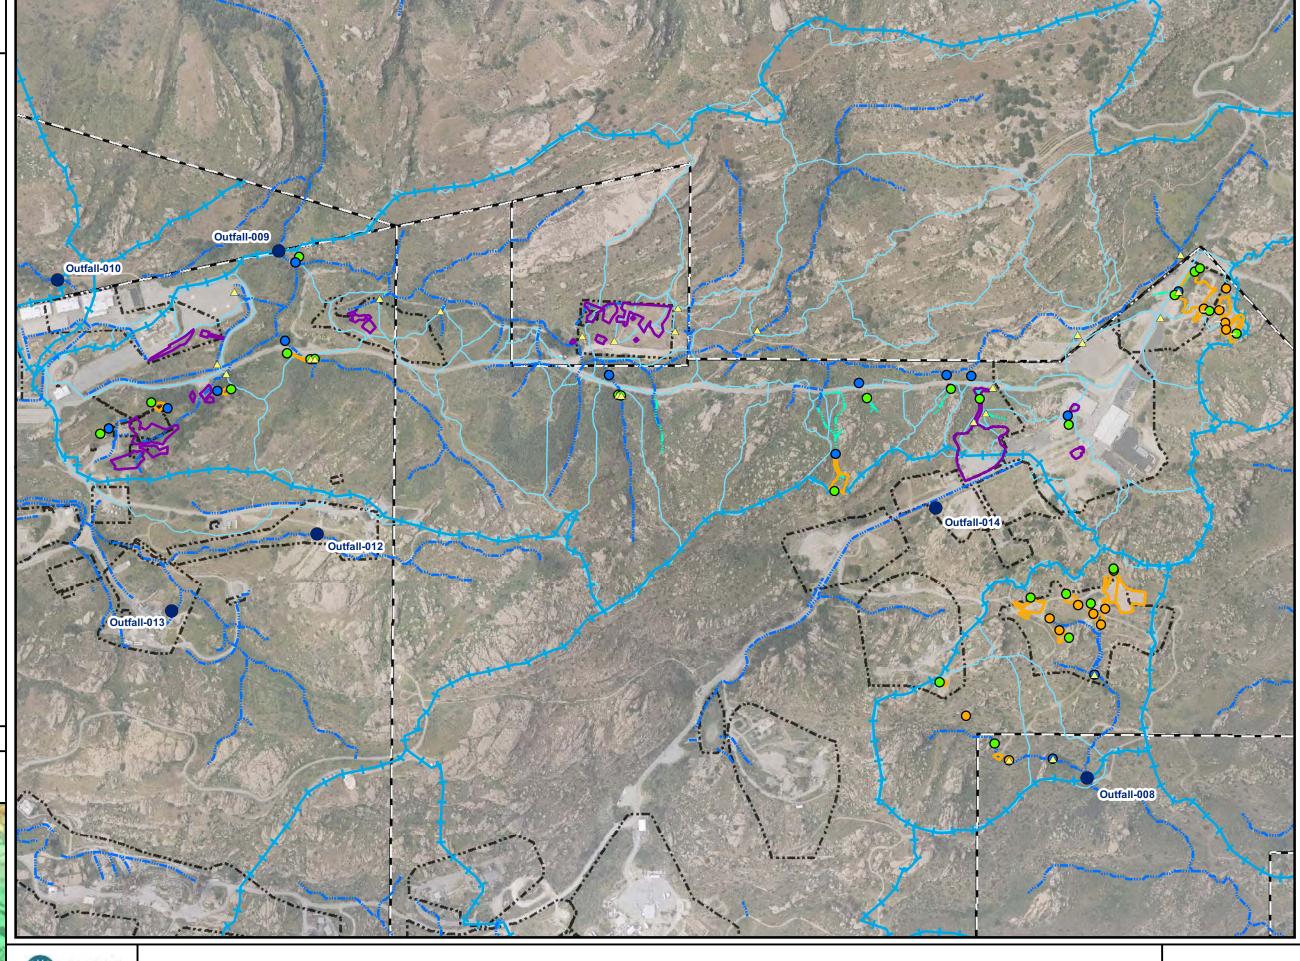

## Outfalls 008 and 009

## **BMP and ISRA Monitoring Base Map Legend** Administrative Area /// Drainage Boundary Non Jurisdictional Surface Water Pathway RFI Site Boundary Subwatershed Boundaries Surface Water Divide NPDES Outfall **Figure Legend** Primary Downgradient Performance Monitoring Sample Location O Upgradient Performance Monitoring Sample Location Secondary Downgradient Performance Monitoring Sample Location △ BMP Sample Location ISRA Excavation Boundary Post-2010 ISRA Area Boundary

- $1. \ \ Aerial\ imagery\ from\ 2010\ Sage\ Consulting.$
- Topographic contours from 2010 Sage Consulting.
   Inspection/sampling at offsite monitoring locations subject

to property owner approval. Path: T:\projects\rock3\ISRA\Figures\PerfMon\Overview\_11x17.mxd 1 inch = 700 feet 1,400