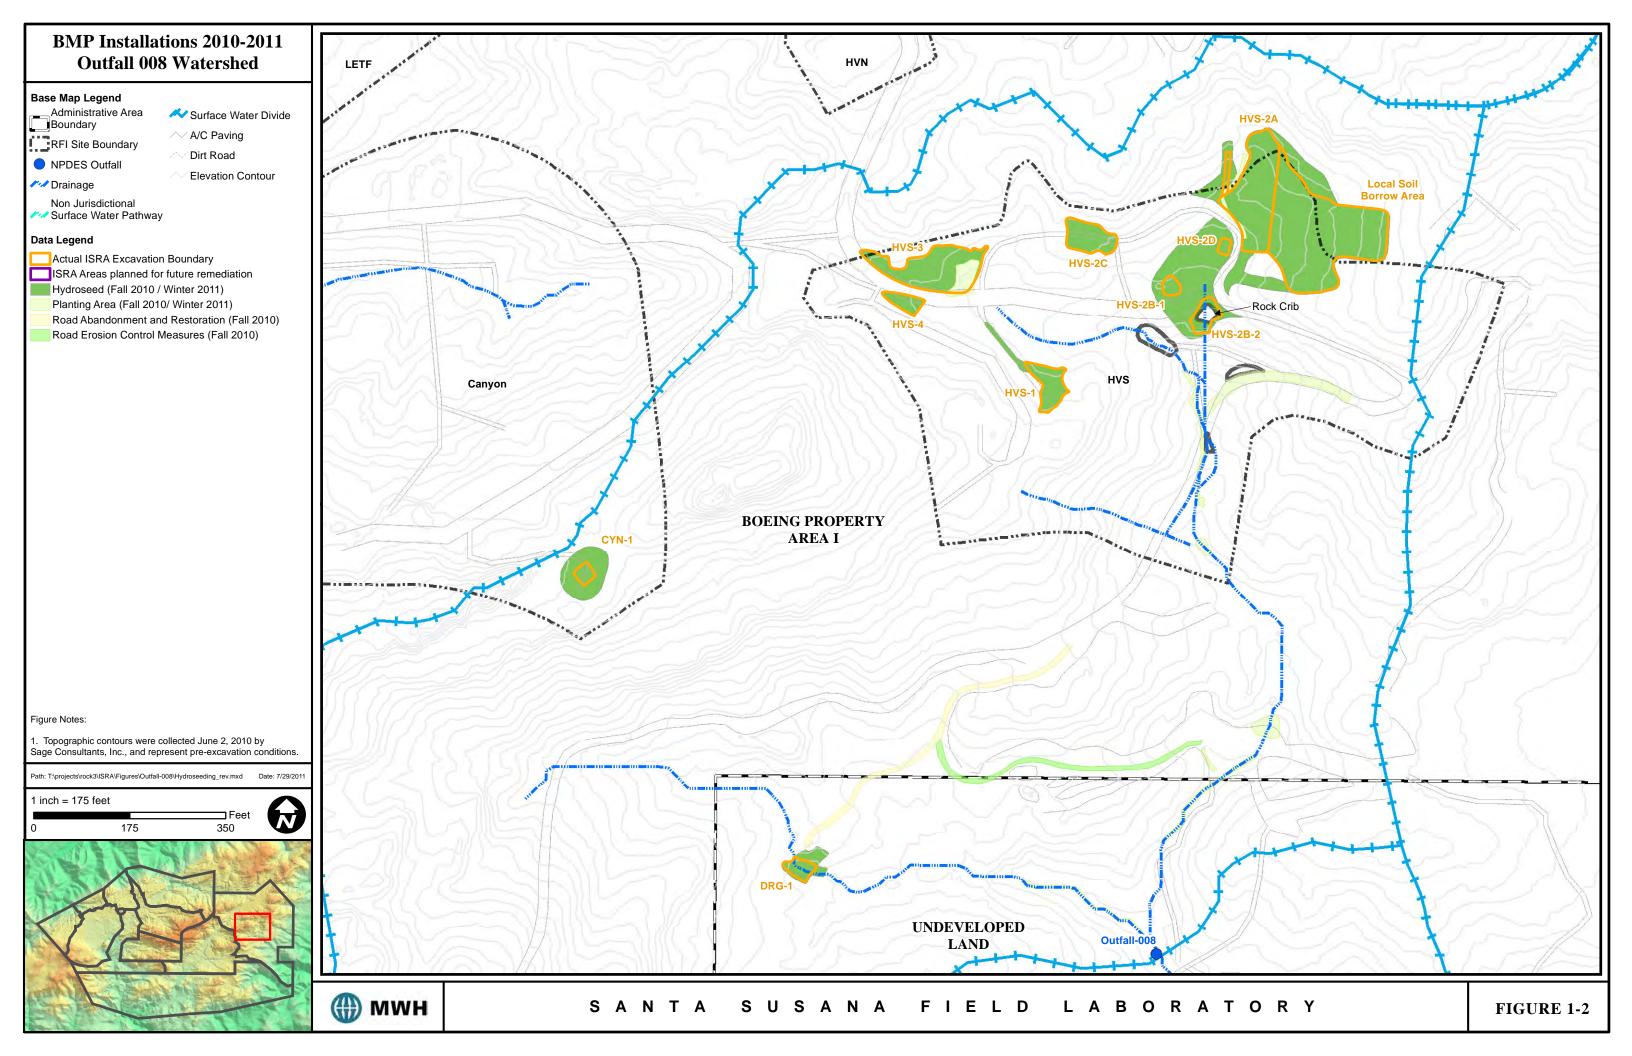

## **BMP and ISRA Monitoring Base Map Legend** Administrative Area /// Drainage Boundary Non Jurisdictional Surface Water Pathway RFI Site Boundary Subwatershed Boundaries Surface Water Divide NPDES Outfall **Figure Legend** Primary Downgradient Performance Monitoring Sample Location O Upgradient Performance Monitoring Sample Location Secondary Downgradient Performance Monitoring Sample Location △ BMP Sample Location ISRA Excavation Boundary Post-2010 ISRA Area Boundary

- $1. \ \ Aerial\ imagery\ from\ 2010\ Sage\ Consulting.$
- Topographic contours from 2010 Sage Consulting.
   Inspection/sampling at offsite monitoring locations subject

to property owner approval. Path: T:\projects\rock3\ISRA\Figures\PerfMon\Overview\_11x17.mxd 1 inch = 700 feet 1,400