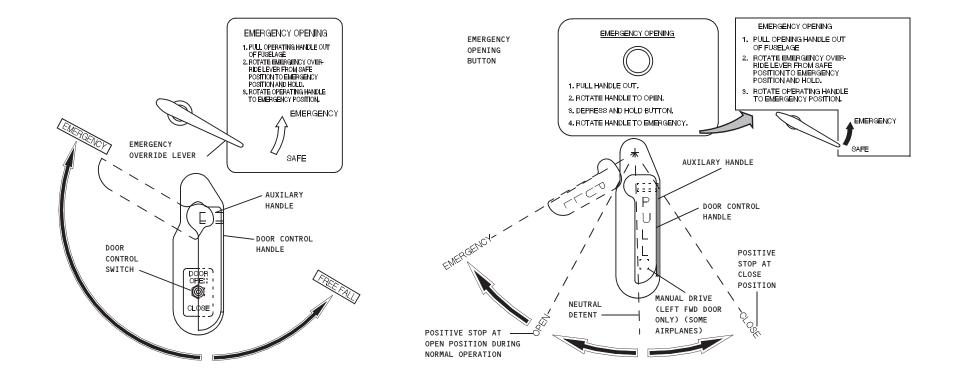

#### **MD-11 SERIES** 1 PASSENGER AND SERVICE DOORS

# **EMERGENCY RESCUE ACCESS-1**

#### PUSH BUTTON TYPE

NOTE: WHEN MOVED TO "EMERGENCY" POSITION AND HELD, ALLOWS DOOR CONTROL HANDLE TO BE MOVED TO "EMERGENCY" POSITION FOR

EMERGENCY OPENING OF THE DOOR IF ELECTRICAL POWER IS NOT

#### NON PUSH BUTTON TYPE

NOTE: WHENPLACED IN "EMERGENCY" POSITION, DOOR CONTROL HANDLE WILL REMAIN IN THAT POSITION.