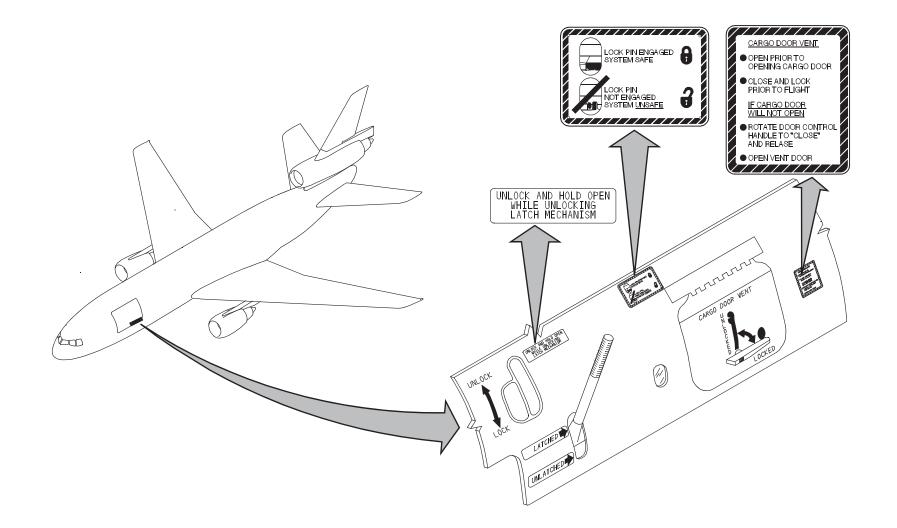

#### **MD-11 SERIES** 2 CARGO ACCESS DOORS

# **EMERGENCY RESCUE ACCESS-2**

**4 CUT-IN AREAS** 

POWER EQUIPMENT. BECAUSE OF TYPE OF STRUCTURE AND POSSIBLE INJURY TO PERSONNEL WITHIN, IT IS RECOMMENDED THAT MAJOR EFFORT TO GAIN ACCESS BE DIRECTED TO HATCHES AND DOORS. URGENCY OF SITUATION WILL DICTATE THE