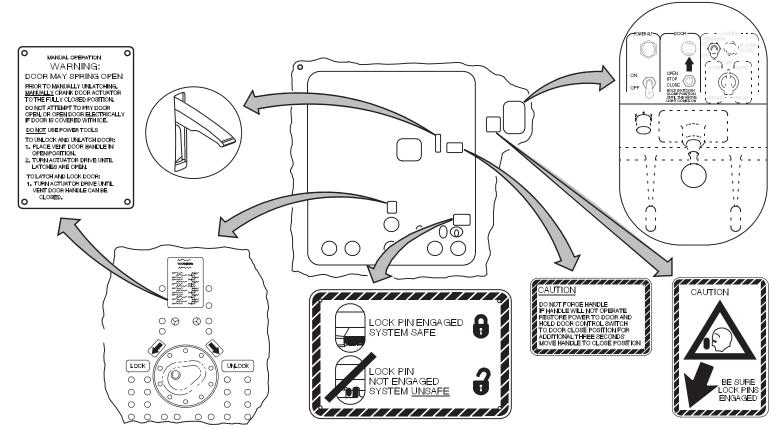

#### **MD-11 SERIES** 2 CARGO ACCESS DOORS

# **EMERGENCY RESCUE ACCESS-2**

**4 CUT-IN AREAS** 

POWER EQUIPMENT. BECAUSE OF TYPE OF STRUCTURE AND POSSIBLE INJURY TO PERSONNEL WITHIN, IT IS RECOMMENDED THAT MAJOR EFFORT TO GAIN ACCESS BE DIRECTED TO HATCHES AND DOORS. URGENCY OF SITUATION WILL DICTATE THE

#### MD-11 SERIES 3 UPPER CARGO DOOR

## **EMERGENCY RESCUE ACCESS-3**