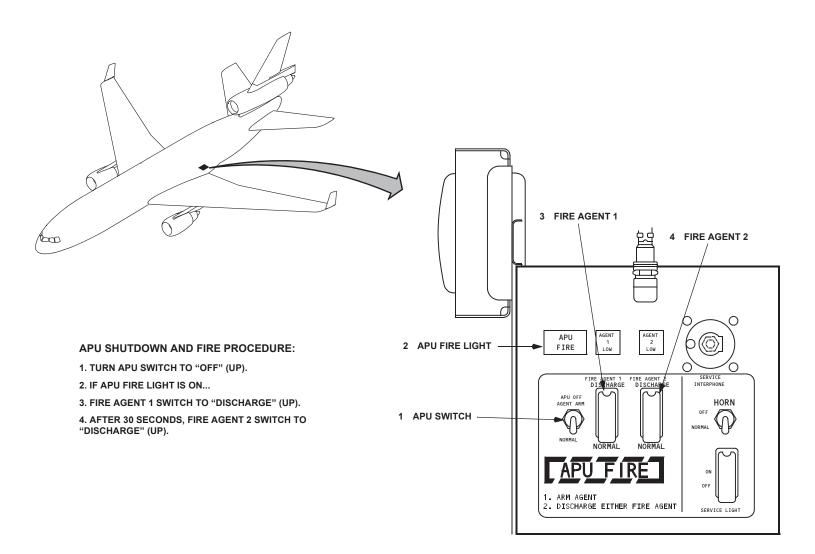

ACED IN "EMERGENCY" POSITION, DOOR CONTROL HANDLE WILL REMAIN IN THAT POSITION.





#### **MD-11 SERIES** 2 CARGO ACCESS DOORS

# **EMERGENCY RESCUE ACCESS-2**



**4 CUT-IN AREAS** 



POWER EQUIPMENT. BECAUSE OF TYPE OF STRUCTURE AND POSSIBLE INJURY TO PERSONNEL WITHIN, IT IS RECOMMENDED THAT MAJOR EFFORT TO GAIN ACCESS BE DIRECTED TO HATCHES AND DOORS. URGENCY OF SITUATION WILL DICTATE THE

Copyright © Boeing. See title page for details.



#### MD-11 SERIES 3 UPPER CARGO DOOR

## **EMERGENCY RESCUE ACCESS-3**









# **BATTERY LOCATIONS**





#### **MD-11 SERIES**

# FLIGHT DECK CONTROL SWITCH LOCATIONS



CONTROL STAND

CRITICAL SWITCH LOCATIONS AND THEIR OPERATION ARE SHOWN WITH THE EXPANDED VIEWS OF THE CONTROL MODULES.

COUNTERCLOCKWISE.



### **EXTERNAL APU FIRE CONTROLS**