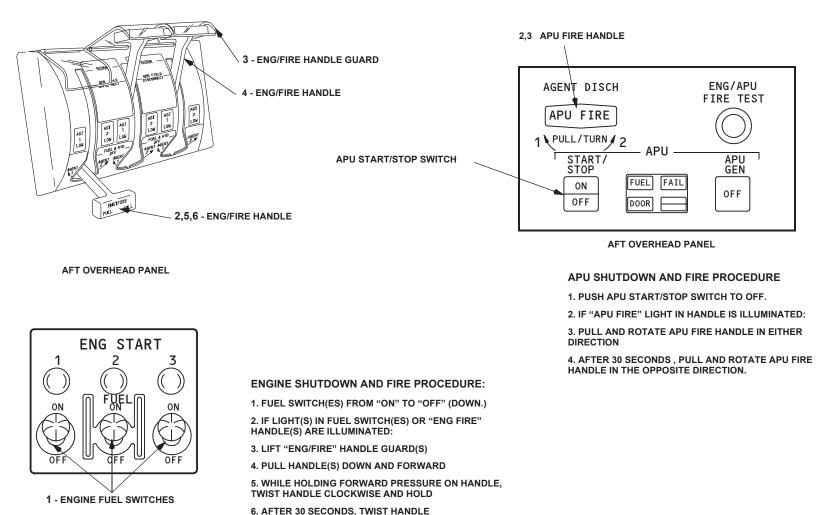

# FLIGHT DECK CONTROL SWITCH LOCATIONS

CONTROL STAND

CRITICAL SWITCH LOCATIONS AND THEIR OPERATION ARE SHOWN WITH THE EXPANDED VIEWS OF THE CONTROL MODULES.

COUNTERCLOCKWISE.

### **EXTERNAL APU FIRE CONTROLS**