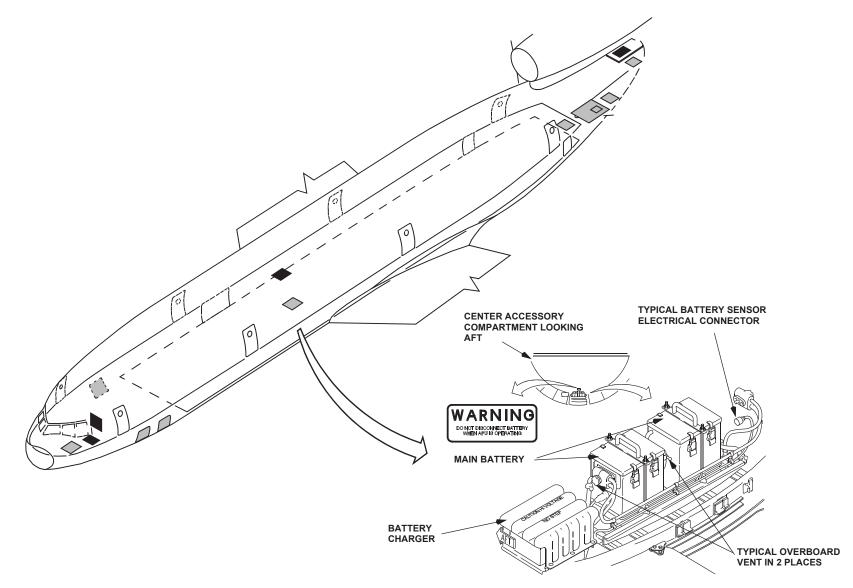

S-1**

#### PUSH BUTTON TYPE

NOTE: WHEN MOVED TO "EMERGENCY" POSITION AND HELD, ALLOWS DOOR CONTROL HANDLE TO BE MOVED TO "EMERGENCY" POSITION FOR

EMERGENCY OPENING OF THE DOOR IF ELECTRICAL POWER IS NOT

#### NON PUSH BUTTON TYPE

NOTE: WHENPLACED IN "EMERGENCY" POSITION, DOOR CONTROL HANDLE WILL REMAIN IN THAT POSITION.





#### **MD-11 SERIES** 2 CARGO ACCESS DOORS

# **EMERGENCY RESCUE ACCESS-2**



**4 CUT-IN AREAS** 



POWER EQUIPMENT. BECAUSE OF TYPE OF STRUCTURE AND POSSIBLE INJURY TO PERSONNEL WITHIN, IT IS RECOMMENDED THAT MAJOR EFFORT TO GAIN ACCESS BE DIRECTED TO HATCHES AND DOORS. URGENCY OF SITUATION WILL DICTATE THE

Copyright © Boeing. See title page for details.



#### MD-11 SERIES 3 UPPER CARGO DOOR

## **EMERGENCY RESCUE ACCESS-3**









# **BATTERY LOCATIONS**





#### **MD-11 SERIES**

# FLIGHT DECK CONTROL SWITCH LOCATIONS



CONTROL STAND

CRITICAL SWITCH LOCATIONS AND THEIR OPERATION ARE SHOWN WITH THE EXPANDED VIEWS OF THE CONTROL MODULES.

COUNTERCLOCKWISE.



### **EXTERNAL APU FIRE CONTROLS**