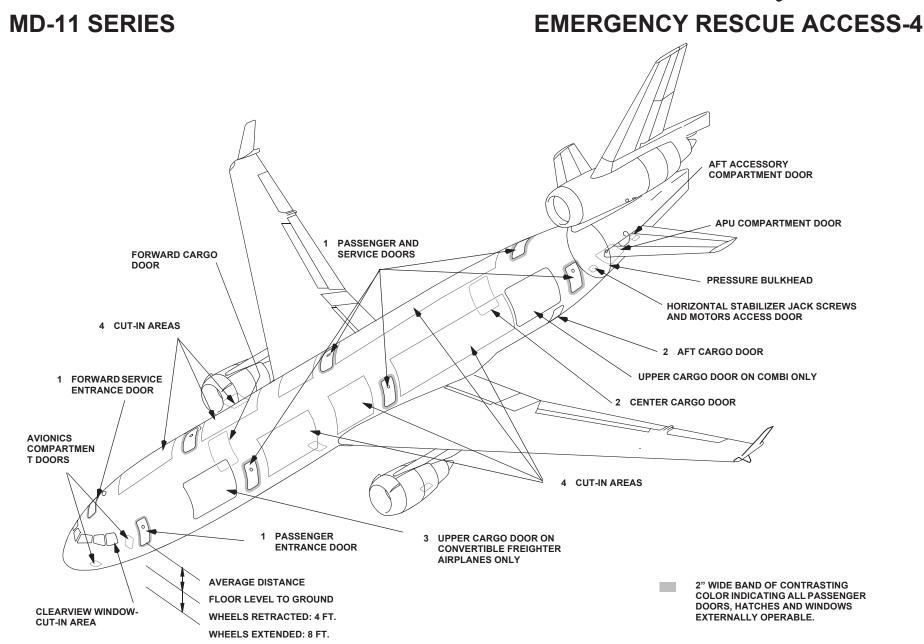

#### **MD-11 SERIES** 1 PASSENGER AND SERVICE DOORS

# **EMERGENCY RESCUE ACCESS-1**

#### PUSH BUTTON TYPE

NOTE: WHEN MOVED TO "EMERGENCY" POSITION AND HELD, ALLOWS DOOR CONTROL HANDLE TO BE MOVED TO "EMERGENCY" POSITION FOR

EMERGENCY OPENING OF THE DOOR IF ELECTRICAL POWER IS NOT

#### NON PUSH BUTTON TYPE

NOTE: WHENPLACED IN "EMERGENCY" POSITION, DOOR CONTROL HANDLE WILL REMAIN IN THAT POSITION.